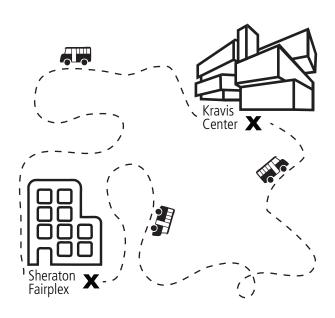

The CMC campus connection shuttle runs on a continuous loop between the Sheraton Fairplex and the CMC Alumni Club at the Kravis Center Friday and Saturday during Alumni Weekend.

#### **FRIDAY**

Shuttle departs hotel starting at 8:00 AM, 8:45 AM, 9:30 AM and every 45 minutes between the hotel and campus until 7:30 PM. Service resumes from 8:30 PM to 10:45 PM.

#### **SATURDAY**

Shuttle departs hotel starting at 7:00 AM, 7:45 AM, 8:30 AM and every 45 minutes between the hotel and campus until 8:00 PM. Service resumes at 9:00 PM to 1:00 AM. (Please plan accordingly to arrive at your class dinner on time.)

#### **SUNDAY**

No scheduled shuttle service. Please make your transportation arragements with the hotel front desk.

The Office of Alumni and Parent Relations and Claremont McKenna College welcome you home! We look forward to sharing the next few days together.